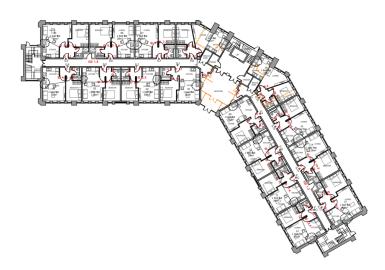

tfield Shopping Centre, we are offering future landlord's value for money in this one bedroom apartment.

#### Entrance Hall 7' 2" x 12' 5" (2.2m x 3.8m)

The large entrance hall gives access to the kitchen, bathroom and bedroom.

#### Kitchen - Open Plan

This kitchen has a dishwasher, under counter fridge/freezer, integrated oven and microwave, overhead extractor and additional storage

#### Living Room 13' 1" x 22' 6" (4.0m x 6.9m)

The lounge is very spacious in size, with plenty of room for dining. Wooden flooring runs throughout the space, fixtures and fittings are finished off in brushed stainless steel.

**Ground Rent:** £325.00 per annum **Service Charge:** £750.00 per annum

Lease: 125 years

Parking: £500.00 per annum

Furniture Packs Available from

#### Floor Plan:

£2500.00



#### Bathroom 4' 9" x 9' 5" (1.5m x 2.9m)

The bathroom is beautifully fitted, with a white 3 piece suite, including shower over bath. It also has a large wall mounted mirror and chrome heated towel rail

#### Bedroom 1 15' 3" x 8' 10" (4.65m x 2.70m)

The master bedroom includes a king size double bed, large fitted wardrobe, carpeted flooring, floor-to-ceiling windows, two bedside tables and chest of drawers.