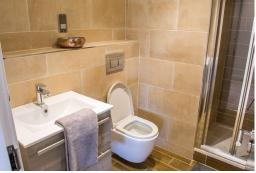

#### Bathroom 4' 9" x 9' 5" (1.5m x 2.9m)

The bathroom is beautifully fitted, with a white 3 piece suite, including shower over bath. It also has a large wall mounted mirror and chrome heated towel rail