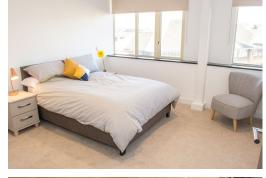

#### Bedroom 1 15' 3" x 8' 10" (4.65m x 2.70m)

The master bedroom includes a king size double bed, large fitted wardrobe, carpeted flooring, floor-to-ceiling windows, two bedside tables and chest of drawers.