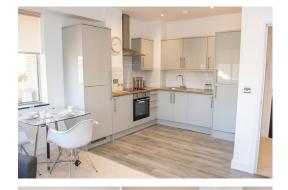

#### Kitchen - Open Plan

This kitchen has a dishwasher, under counter fridge/freezer, integrated oven and microwave, overhead extractor and additional storage